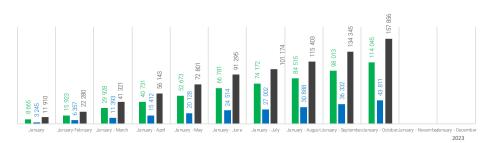

## October 2023

SDRUŽENÍ AUTOMOBILOVÉHO PRŮMYSLU

| anuary-October                               |           | cumulation | October                                       |         | month  |
|----------------------------------------------|-----------|------------|-----------------------------------------------|---------|--------|
| Total passenger vehicles production          | 1 162 315 | 100%       | Total passenger vehicles production           | 144 382 | 100%   |
| of these BEVs                                | 114 024   | 9,81%      | of these BEVs                                 | 16 032  | 11,10% |
| of these PHEVs                               | 43 811    | 3,77%      | of these PHEVs                                | 7 479   | 5,18%  |
| otal electric passengers vehicles production | 157 835   | 13,58%     | Total electric passengers vehicles production | 23 511  | 16,28% |

categories M1, N1, M2 and M3

| January-October                    | cumulation |
|------------------------------------|------------|
| Total BEVs production              | 114 045    |
| Total PHEVs production             | 43 811     |
| Total electric vehicles production | 157 856    |

| October                            | month  |
|------------------------------------|--------|
| Total BEVs production              | 16 032 |
| Total PHEVs production             | 7 479  |
| Total electric vehicles production | 23 511 |