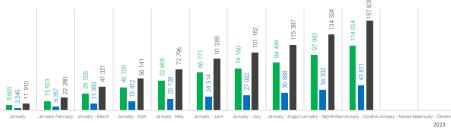

## October 2023

SDRUŽENÍ AUTOMOBILOVÉHO PRŮMYSLU

| anuary-October                               |           | cumulation | October                                       |         | month  |
|----------------------------------------------|-----------|------------|-----------------------------------------------|---------|--------|
| Total passenger vehicles production          | 1 162 315 | 100%       | Total passenger vehicles production           | 144 382 | 100%   |
| of these BEVs                                | 114 024   | 9,81%      | of these BEVs                                 | 16 032  | 11,10% |
| of these PHEVs                               | 43 811    | 3,77%      | of these PHEVs                                | 7 479   | 5,18%  |
| otal electric passengers vehicles production | 157 835   | 13,58%     | Total electric passengers vehicles production | 23 511  | 16,28% |