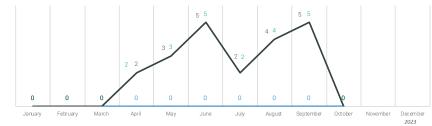

**Buses** 

October

| January-October                 |         | cumulation |
|---------------------------------|---------|------------|
| Total buses production          | 4 1 5 5 | 100%       |
| of these BEVs                   | 21      | 0,51%      |
| of these PHEVs                  | 0       | 0,00%      |
| Total electric buses production | 21      | 0,51%      |

4 842 16 023

|                                 |     | categories $M2$ and $M3$ |
|---------------------------------|-----|--------------------------|
| October                         |     | month                    |
| Total buses production          | 507 | 100%                     |
| of these BEVs                   | 0   | 0,00%                    |
| of these PHEVs                  | 0   | 0,00%                    |
| Total electric buses production | 0   | 0,00%                    |

SOR Libchavy spol. s r.o.

ST

🕲 ŠKODA

|          | Total buses production          | 256 |
|----------|---------------------------------|-----|
| January- | of these BEVs                   | 21  |
| October  | of these PHEVs                  | 0   |
|          | Total electric buses production | 21  |
|          |                                 |     |
|          | Total buses production          | 27  |
| October  | of these BEVs                   | 0   |
| October  | of these PHEVs                  | 0   |
|          | Total electric buses production | 0   |