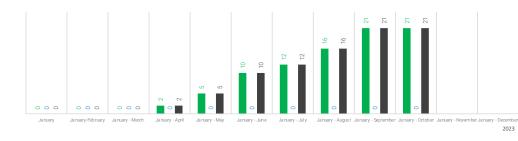

**Buses** 

October

| January-October                 |         | cumulation |
|---------------------------------|---------|------------|
| Total buses production          | 4 1 5 5 | 100%       |
| of these BEVs                   | 21      | 0,51%      |
| of these PHEVs                  | 0       | 0,00%      |
| Total electric buses production | 21      | 0,51%      |

4 842 16 023

|                                 |     | categories $M2$ and $M3$ |
|---------------------------------|-----|--------------------------|
| October                         |     | month                    |
| Total buses production          | 507 | 100%                     |
| of these BEVs                   | 0   | 0,00%                    |
| of these PHEVs                  | 0   | 0,00%                    |
| Total electric buses production | 0   | 0,00%                    |

SOR Libchavy spol. s r.o.

ST

🕲 ŠKODA

|          | Total buses production          | 256 |
|----------|---------------------------------|-----|
| January- | of these BEVs                   | 21  |
| October  | of these PHEVs                  | 0   |
|          | Total electric buses production | 21  |
|          |                                 |     |
|          | Total buses production          | 27  |
| October  | of these BEVs                   | 0   |
| October  | of these PHEVs                  | 0   |
|          | Total electric buses production | 0   |