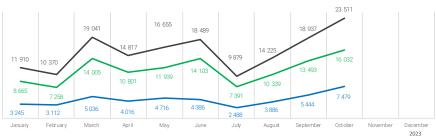

categories M1, N1, M2 and M3

| January-October                    | cumulation |
|------------------------------------|------------|
| Total BEVs production              | 114 045    |
| Total PHEVs production             | 43 811     |
| Total electric vehicles production | 157 856    |

| October                            | month  |
|------------------------------------|--------|
| Total BEVs production              | 16 032 |
| Total PHEVs production             | 7 479  |
| Total electric vehicles production | 23 511 |