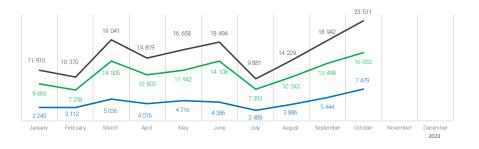

## October 2023

SDRUŽENÍ AUTOMOBILOVÉHO PRŮMYSLU

| anuary-October                               |           | cumulation | October                                       |         | month  |
|----------------------------------------------|-----------|------------|-----------------------------------------------|---------|--------|
| Total passenger vehicles production          | 1 162 315 | 100%       | Total passenger vehicles production           | 144 382 | 100%   |
| of these BEVs                                | 114 024   | 9,81%      | of these BEVs                                 | 16 032  | 11,10% |
| of these PHEVs                               | 43 811    | 3,77%      | of these PHEVs                                | 7 479   | 5,18%  |
| otal electric passengers vehicles production | 157 835   | 13,58%     | Total electric passengers vehicles production | 23 511  | 16,28% |

categories M1, N1, M2 and M3

| January-October                    | cumulation |
|------------------------------------|------------|
| Total BEVs production              | 114 045    |
| Total PHEVs production             | 43 811     |
| Total electric vehicles production | 157 856    |

| October                            | month  |
|------------------------------------|--------|
| Total BEVs production              | 16 032 |
| Total PHEVs production             | 7 479  |
| Total electric vehicles production | 23 511 |