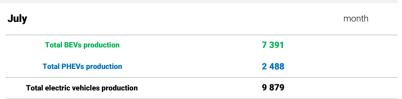

## **July 2023**

category M1

month

100%

8,34%

**2,81**%

11,15%

Decemb 2023

in the Czech Republic A f **Passenger cars** cumulation January-July July Total passenger vehicles production 827 061 100% Total passenger vehicles production 88 607 of these BEVs 74 160 **8,97%** 7 389 of these BEVs 27 002 3,26% 2 488 of these PHEVs of these PHEVs Total electric passengers vehicles production 101 162 12,23% Total electric passengers vehicles production 9 877 19 041 18 489 16 655 11 93 11 910 10 37 8 66 4 716 43 4 0 1 6 3 245 3 1 1 2 2 488 April May June July 2023 ŠKODA Hyundai Motor B ŠKODA AUTO a.s.