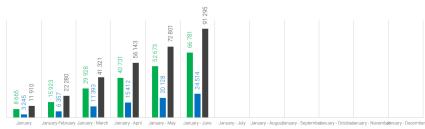

in the Czech Republic A f **Passenger cars** cumulation January-July July Total passenger vehicles production 827 061 100% Total passenger vehicles production 88 607 of these BEVs 74 160 **8,97%** 7 389 of these BEVs 27 002 3,26% 2 488 of these PHEVs of these PHEVs Total electric passengers vehicles production 101 162 12,23% Total electric passengers vehicles production 9 877 19 041 18 489 16 655 11 93 11 910 10 37 8 66 4 716 43 4 0 1 6 3 245 3 1 1 2 2 488 April May June July 2023 ŠKODA Hyundai Motor B ŠKODA AUTO a.s.