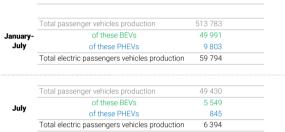

| Manufacturing Czech s.r.o.                    | НУПОВІ  |  |
|-----------------------------------------------|---------|--|
| Total passenger vehicles production           | 196 000 |  |
| of these BEVs                                 | 24 169  |  |
| of these PHEVs                                | 17 199  |  |
| Total electric passengers vehicles production | 41 368  |  |
| Total passenger vehicles production           | 18 900  |  |
| of these BEVs                                 | 1 840   |  |
| of these PHEVs                                | 1 643   |  |
| Total electric passengers vehicles production | 3 483   |  |