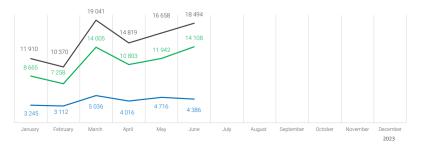

in the Czech Republic A f **Passenger cars** cumulation January-July July Total passenger vehicles production 827 061 100% Total passenger vehicles production 88 607 of these BEVs 74 160 **8,97%** 7 389 of these BEVs 27 002 3,26% 2 488 of these PHEVs of these PHEVs Total electric passengers vehicles production 101 162 12,23% Total electric passengers vehicles production 9 877 19 041 18 489 16 655 11 93 11 910 10 37 8 66 4 716 43 4 0 1 6 3 245 3 1 1 2 2 488 April May June July 2023 ŠKODA Hyundai Motor B ŠKODA AUTO a.s.