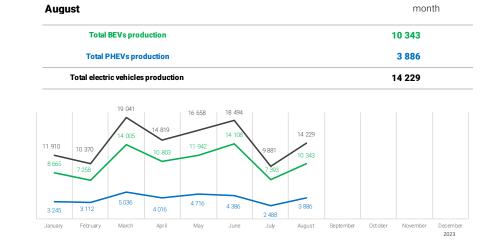

|                           | TOTAL Electric vehicles   |                            |                            |                            |                  |                 |                                     |                                     |                              |
|---------------------------|---------------------------|----------------------------|----------------------------|----------------------------|------------------|-----------------|-------------------------------------|-------------------------------------|------------------------------|
| Januai                    | ry-Augus                  | st                         |                            |                            |                  |                 |                                     |                                     | cumulation                   |
|                           | Total BEVs production     |                            |                            |                            |                  |                 | 84 515                              |                                     |                              |
| Total PHEVs production    |                           |                            |                            |                            |                  | 30 888          |                                     |                                     |                              |
| To                        | otal electric             | vehicles pro               | duction                    |                            |                  |                 |                                     | 115 403                             |                              |
| 8 665<br>3 2 45<br>11 910 | 15 923<br>6 857<br>22 280 | 29 928<br>11 393<br>41 321 | 40 731<br>15 412<br>56 143 | 52 673<br>20 128<br>72 801 | 66 781           | 27 002          | 101.174<br>30.888 84.515<br>115.403 |                                     |                              |
| Ja nuary                  | Ja nuary-Feb ruary        | Ja nuary - March           | Ja nuary - April           | Ja nuary - May             | Ja nuary - Jun e | Ja nuary - July | Ja nuary - Augu stJa nuary -        | Se ptemb erJa nuary - Octob erJa nu | ary - Novem bada nuary - Dec |