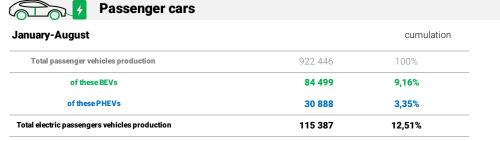

## Electric vehicle production in the Czech Republic











|        | ŠKODA AUTO a.s.                               | SKODA            |  |
|--------|-----------------------------------------------|------------------|--|
|        | Total passenger vehicles production           | 576 703          |  |
| nuary- | of these BEVs                                 | 56 697<br>11 548 |  |
| ugust  | of these PHEVs                                |                  |  |
|        | Total electric passengers vehicles production | 68 245           |  |
|        | Total passenger vehicles production           | 62 920           |  |
|        | of these BEVs                                 | 6 706            |  |
| just   | of these PHEVs                                | 1 745            |  |

Total electric passengers vehicles production

| Hyundai Motor