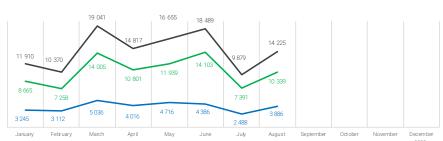

## Electric vehicle production in the Czech Republic











|        | ŠKODA AUTO a.s.                               | SKODA            |  |
|--------|-----------------------------------------------|------------------|--|
|        | Total passenger vehicles production           | 576 703          |  |
| nuary- | of these BEVs                                 | 56 697<br>11 548 |  |
| ugust  | of these PHEVs                                |                  |  |
|        | Total electric passengers vehicles production | 68 245           |  |
|        | Total passenger vehicles production           | 62 920           |  |
|        | of these BEVs                                 | 6 706            |  |
| just   | of these PHEVs                                | 1 745            |  |

Total electric passengers vehicles production

| Hyundai Motor<br>Ma