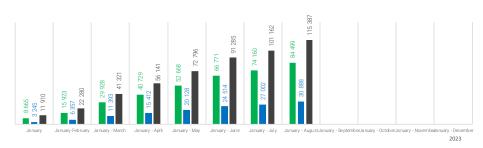

|                           | TOTAL Electric vehicles   |                            |                            |                            |                  |                 |                                     |                                     |                              |
|---------------------------|---------------------------|----------------------------|----------------------------|----------------------------|------------------|-----------------|-------------------------------------|-------------------------------------|------------------------------|
| Januai                    | ry-Augus                  | st                         |                            |                            |                  |                 |                                     |                                     | cumulation                   |
|                           | Total BEVs production     |                            |                            |                            |                  |                 | 84 515                              |                                     |                              |
| Total PHEVs production    |                           |                            |                            |                            |                  | 30 888          |                                     |                                     |                              |
| To                        | otal electric             | vehicles pro               | duction                    |                            |                  |                 |                                     | 115 403                             |                              |
| 8 665<br>3 2 45<br>11 910 | 15 923<br>6 857<br>22 280 | 29 928<br>11 393<br>41 321 | 40 731<br>15 412<br>56 143 | 52 673<br>20 128<br>72 801 | 66 781           | 27 002          | 101.174<br>30.888 84.515<br>115.403 |                                     |                              |
| Ja nuary                  | Ja nuary-Feb ruary        | Ja nuary - March           | Ja nuary - April           | Ja nuary - May             | Ja nuary - Jun e | Ja nuary - July | Ja nuary - Augu stJa nuary -        | Se ptemb erJa nuary - Octob erJa nu | ary - Novem bada nuary - Dec |