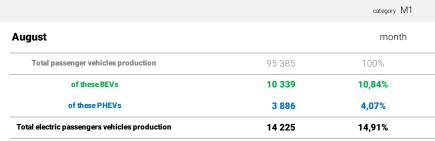

## Electric vehicle production in the Czech Republic











|        | ŠKODA AUTO a.s.                               | SKODA            |  |
|--------|-----------------------------------------------|------------------|--|
|        | Total passenger vehicles production           | 576 703          |  |
| nuary- | of these BEVs                                 | 56 697<br>11 548 |  |
| ugust  | of these PHEVs                                |                  |  |
|        | Total electric passengers vehicles production | 68 245           |  |
|        | Total passenger vehicles production           | 62 920           |  |
|        | of these BEVs                                 | 6 706            |  |
| just   | of these PHEVs                                | 1 745            |  |

Total electric passengers vehicles production

| Hyundai Motor<b