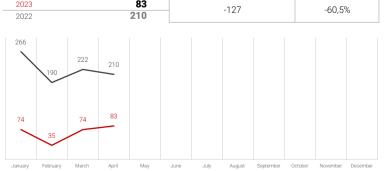

|         |  |
| 2023 | 278   | -77  | -21.7%  |  |
| 2022 | 355   | //   | 21,7 /0 |  |
|      |       |      |         |  |







| SOR | Libchavy | spol. | S | r.o |
|-----|----------|-------|---|-----|
|     |          |       |   |     |





May

Apri

306

410

504

Marc

ST

2023

2022

| KHMC s.r.o. |  |
|-------------|--|
|-------------|--|



-25,4%

| January-<br>April | <b>2023</b><br>2022 | <b>5</b>      | 0  | 0,0%    |
|-------------------|---------------------|---------------|----|---------|
| April -           | 2023<br>2022        | <b>0</b><br>1 | -1 | -100,0% |

-104

| 5-70          | Motorcycles |            |       | category L |
|---------------|-------------|------------|-------|------------|
| January-April |             | cumulation | April | <br>month  |











© Sdružení automobilového průmyslu 17.05.2023 www.autosap.cz