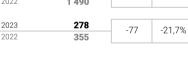

## **Vehicle production**

April 2023

in the Czech Republic

January-April cumulation 1 407 2023 -248 -15,0% 2022 1 655

| IVECO |
|-------|
| BUS   |

Iveco Czech Republic, a. s.

ŠKODA ELECTRIC a.s.

| 2023 | 1 303 | -187 | -12,6%  |  |
|------|-------|------|---------|--|
| 2022 | 1 490 | -107 |         |  |
|      |       |      |         |  |
| 2023 | 278   | -77  | -21.7%  |  |
| 2022 | 355   | //   | 21,7 /0 |  |
|      |       |      |         |  |