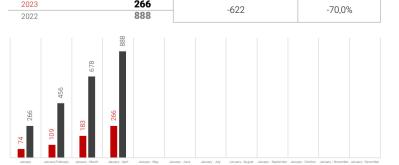

|         |  |
| 2023 | 278   | -77  | -21.7%  |  |
| 2022 | 355   | //   | 21,7 /0 |  |
|      |       |      |         |  |







| SOR | Libchavy | spol. | S | r.o |
|-----|----------|-------|---|-----|
|     |          |       |   |     |





May

Apri

306

410

504

Marc

ST

2023

2022

| KHMC s.r.o. |  |
|-------------|--|
|-------------|--|



-25,4%

| January-<br>April | <b>2023</b><br>2022 | <b>5</b>      | 0  | 0,0%    |
|-------------------|---------------------|---------------|----|---------|
| April -           | 2023<br>2022        | <b>0</b><br>1 | -1 | -100,0% |

-104

| 5-70          | Motorcycles |            |       | category L |
|---------------|-------------|------------|-------|------------|
| January-April |             | cumulation | April | <br>month  |











© Sdružení automobilového průmyslu 17.05.2023 www.autosap.cz