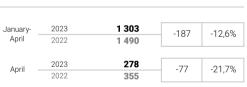

## **Vehicle production**

April 2023

in the Czech Republic

January-April cumulation 1 407 2023 -248 -15,0% 2022 1 655

| IVECO |
|-------|
| BUS   |

Iveco Czech Republic, a. s.

ŠKODA ELECTRIC a.s.

| 2023 | 1 303 | -187 | -12,6%  |  |
|------|-------|------|---------|--|
| 2022 | 1 490 | -107 |         |  |
|      |       |      |         |  |
| 2023 | 278   | -77  | -21.7%  |  |
| 2022 | 355   | //   | 21,7 /0 |  |
|      |       |      |         |  |