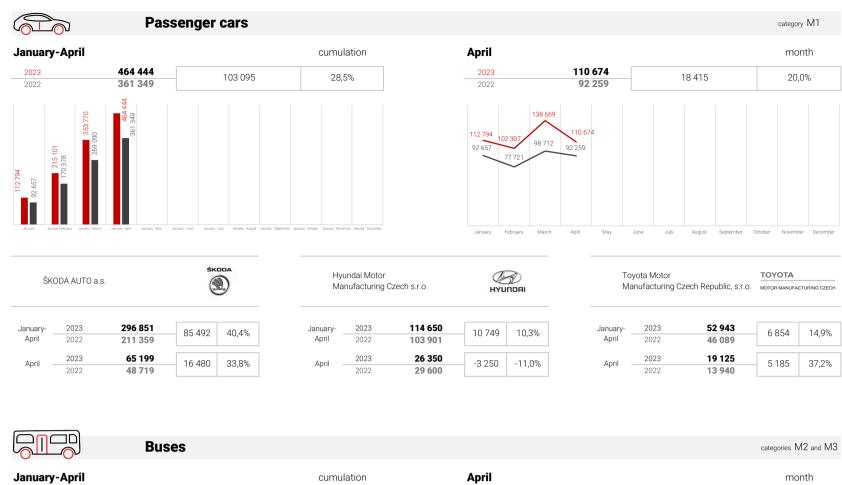

## **Vehicle production**

April 2023

in the Czech Republic

January-April cumulation 1 407 2023 -248 -15,0% 2022 1 655

| IVECO |
|-------|
| BUS   |

Iveco Czech Republic, a. s.

ŠKODA ELECTRIC a.s.

| 2023 | 1 303 | -187 | -12,6%  |  |
|------|-------|------|---------|--|
| 2022 | 1 490 | -107 |         |  |
|      |       |      |         |  |
| 2023 | 278   | -77  | -21.7%  |  |
| 2022 | 355   | //   | 21,7 /0 |  |
|      |       |      |         |  |

| SOR | Libchavy | spol. | S | r.o |
|-----|----------|-------|---|-----|
|     |          |       |   |     |

May

Apri

306

410

504

Marc

ST

2023

2022

| KHMC s.r.o. |  |
|-------------|--|
|-------------|--|

-25,4%

| January-<br>April | <b>2023</b><br>2022 | <b>5</b>      | 0  | 0,0%    |
|-------------------|---------------------|---------------|----|---------|
| April -           | 2023<br>2022        | <b>0</b><br>1 | -1 | -100,0% |

-104

| 5-70          | Motorcycles |            |       | category L |
|---------------|-------------|------------|-------|------------|
| January-April |             | cumulation | April | <br>month  |