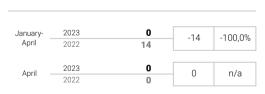

2023

2022

| KHMC s.r.o. |  |
|-------------|--|
|-------------|--|

-25,4%

| January-<br>April | <b>2023</b><br>2022 | <b>5</b>      | 0  | 0,0%    |
|-------------------|---------------------|---------------|----|---------|
| April -           | 2023<br>2022        | <b>0</b><br>1 | -1 | -100,0% |