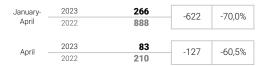

-104

| 5-70          | Motorcycles |            |       | category L |
|---------------|-------------|------------|-------|------------|
| January-April |             | cumulation | April | <br>month  |