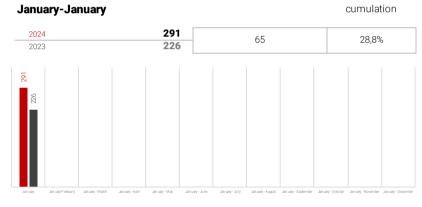

## **Vehicle production**

in the Czech Republic

SDRUŽENÍ AUTOMOBILOVÉHO PRŮMYSLU

| lveco Cz            | ech Republic, a. s. | IVECO<br>BUS      |    |       |  |
|---------------------|---------------------|-------------------|----|-------|--|
| January-<br>January | <b>2024</b><br>2023 | <b>279</b><br>214 | 65 | 30,4% |  |
| January -           | <b>2024</b><br>2023 | <b>279</b><br>214 | 65 | 30,4% |  |