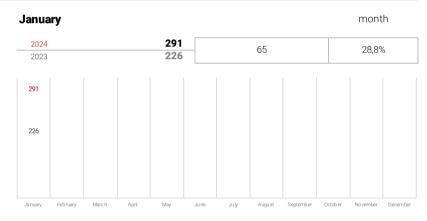

## **Vehicle production**

in the Czech Republic

SDRUŽENÍ AUTOMOBILOVÉHO PRŮMYSLU

| lveco Cz            | ech Republic, a. s. | IVECO<br>BUS      |    |       |  |
|---------------------|---------------------|-------------------|----|-------|--|
| January-<br>January | <b>2024</b><br>2023 | <b>279</b><br>214 | 65 | 30,4% |  |
| January -           | <b>2024</b><br>2023 | <b>279</b><br>214 | 65 | 30,4% |  |