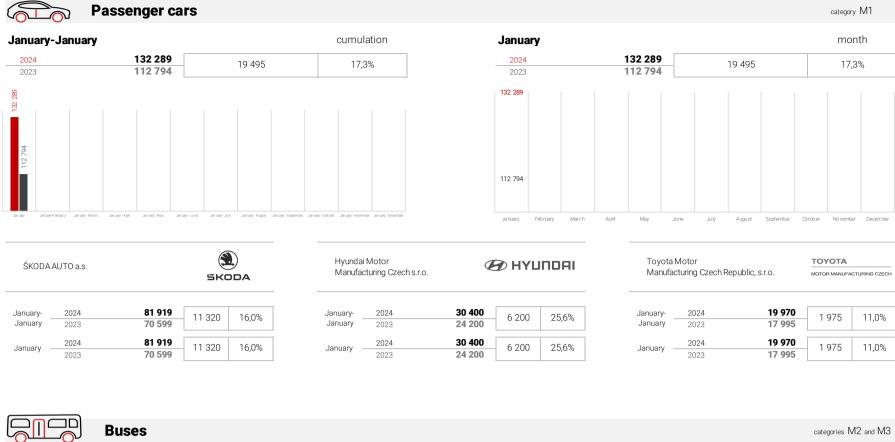

## **Vehicle production**

in the Czech Republic

SDRUŽENÍ AUTOMOBILOVÉHO PRŮMYSLU

| lveco Cz            | ech Republic, a. s. | IVECO<br>BUS      |    |       |  |
|---------------------|---------------------|-------------------|----|-------|--|
| January-<br>January | <b>2024</b><br>2023 | <b>279</b><br>214 | 65 | 30,4% |  |
| January -           | <b>2024</b><br>2023 | <b>279</b><br>214 | 65 | 30,4% |  |

| SOR Lik             | ochavy spol. s r.o. |                 | 50 | SGR  |  |  |
|---------------------|---------------------|-----------------|----|------|--|--|
| January-<br>January | <b>2024</b><br>2023 | <b>10</b><br>10 | 0  | 0,0% |  |  |
| January             | <b>2024</b><br>2023 | <b>10</b><br>10 | 0  | 0,0% |  |  |

| KHMC s    | .ľ.O. |   |   |       |  |
|-----------|-------|---|---|-------|--|
| January-  | 2024  | 2 | 0 | 0,0%  |  |
| January   | 2023  | 2 | 0 | 0,0 % |  |
| January - | 2024  | 2 | 0 | 0,0%  |  |
| January - | 2023  | 2 | 0 | 0,0 % |  |

🕲 ŠKODA

| January- | 2024 | 0 | 0 | n/a |  |
|----------|------|---|---|-----|--|
| January  | 2023 | 0 | 0 | n/a |  |
|          |      |   |   | -   |  |
| January  | 2024 | 0 | 0 | n/a |  |
| January  | 2023 | 0 | 0 | n/a |  |
|          |      |   |   |     |  |