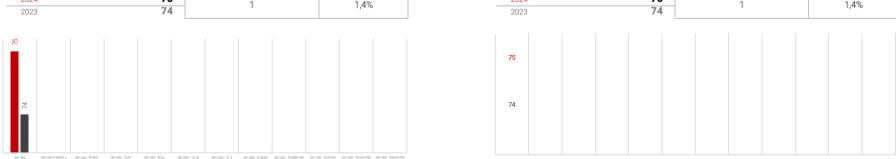

| <u>5-70</u> | Motorcycles |            |         |    |   | category L |
|-------------|-------------|------------|---------|----|---|------------|
| January-J   | anuary      | cumulation | January |    |   | month      |
| 2024        | 75          | <br>1.40/  | 2024    | 75 | 1 | 1.40       |

April

JAWA Moto spol. s r.o.

| January-  | 2024 | 75 | 1 | 1.4%   |  |
|-----------|------|----|---|--------|--|
| January   | 2023 | 74 | I | 1,470  |  |
|           |      |    |   |        |  |
| lonuoni   | 2024 | 75 | 1 | 1.4%   |  |
| January - | 2023 | 74 | 1 | 1,4 /0 |  |