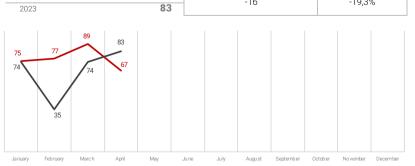

JAWA Moto spol. s r.o.

| January- | 2024 | 308 | 42  | 15,8%   |  |
|----------|------|-----|-----|---------|--|
| April    | 2023 | 266 | 72  |         |  |
|          | 2024 | 67  |     |         |  |
| April —  | 2024 | 67  | -16 | -19.3%  |  |
|          | 2023 | 83  | 10  | -19,0 % |  |