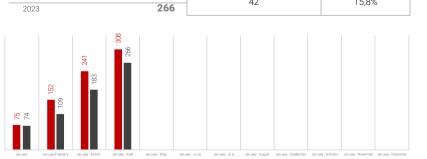

JAWA Moto spol. s r.o.

| January- | 2024 | 308 | 42  | 15,8%   |  |
|----------|------|-----|-----|---------|--|
| April    | 2023 | 266 | 72  |         |  |
|          | 2024 | 67  |     |         |  |
| April —  | 2024 | 67  | -16 | -19.3%  |  |
|          | 2023 | 83  | 10  | -19,0 % |  |