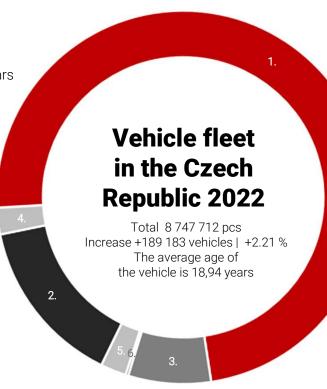

### Passenger cars

Total 6 425 417 pcs Increase +132 292 pcs | +2,10 % The average age of the vehicles is 15,93 years

## 2. Motorcycles

Total 1 287 748 pcs Increase +38 493 pcs | +3,08 % The average age of the vehicles is 34,21 years

#### 3. LCVs

Total 620 192 pcs Increase +9 787 pcs | +1,60 % The average age of the vehicles is 14,24 years

www.autosap.cz

#### Tractors

Total 206 092 pcs Increase +7 742 pcs | +3,90 % The average age of the vehicles is 32,58 years

#### 5. HDVs

Total 187 035 pcs Increase +130 pcs | +0,07 % The average age of the vehicles is 18,22 years

#### 6. Buses

Total 21 228 pcs Increase +739 pcs | +3,61 % The average age of the vehicles is 14,73 years